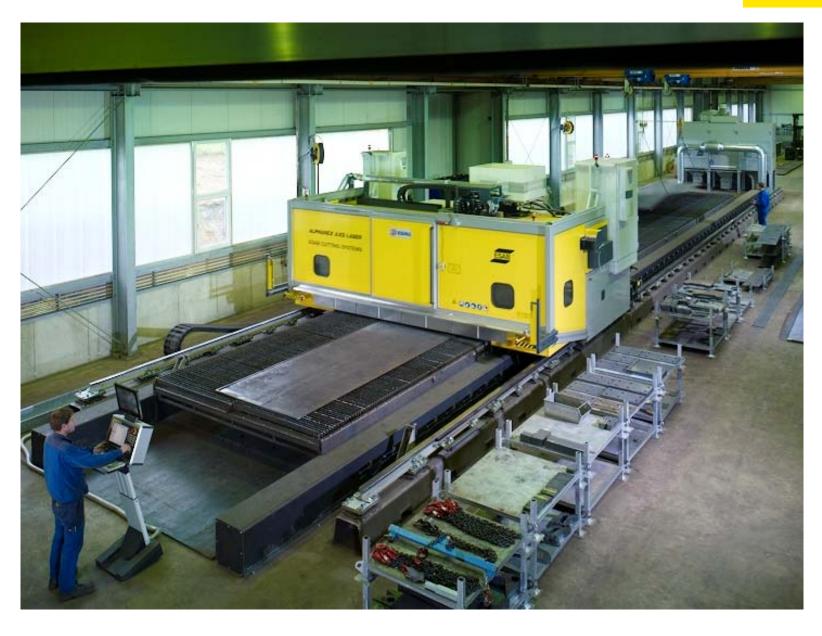

# Laser Cutting Machine Alfarex AXD

## Laser Machine











## Laser Machine

ESAB °

With out PROLAS protection & Fume extraction table, Micro dust collector



Laser in action





### **ESAB COLUMBUS II - CAD/CAM Software**



#### **Features:**

- automatic nesting
- entry and administration of parts data
- internal CAD
- recording, managing and defining of new and remnant plates
- Export of calculations
- calculation of time, paths, weights and areas from nesting diagram and parts list
- organisation and management of shapes to be executed
- bevel module for programming of plasma, gas cutting and laser bevel tools



olumbus

## Sample Cut