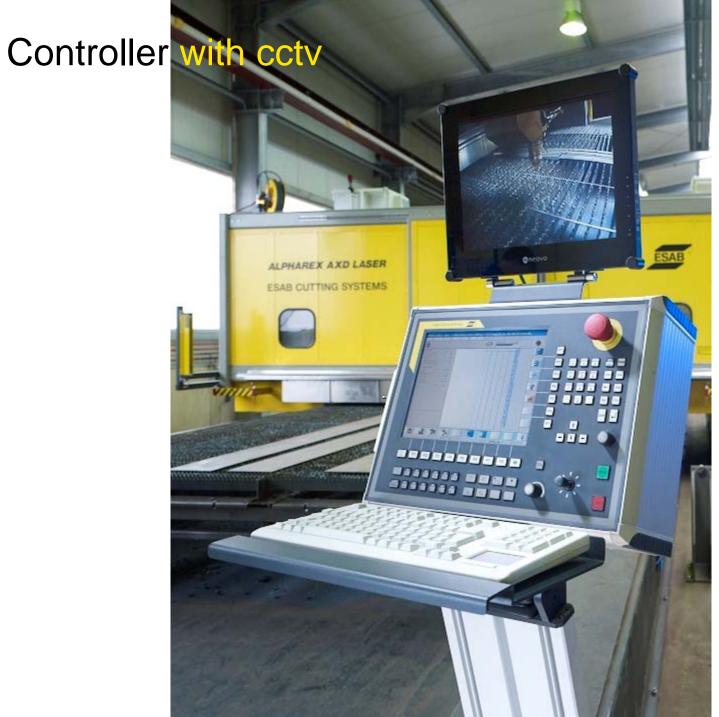

# Laser Cutting Machine Alfarex AXD

## Laser Machine











## Laser Machine

ESAB °

With out PROLAS protection & Fume extraction table, Micro dust collector



Laser in action





### **ESAB COLUMBUS II - CAD/CAM Software**



#### **Features:**

- automatic nesting
- entry and administration of parts data
- internal CAD
- recording, managing and defining of new and remnant plates
- Export of calculations
- calculation of time, paths, weights and areas from nesting diagram and parts list
- organisation and management of shapes to be executed
- bevel module for programming of plasma, gas cutting and laser bevel tools



olumbus

## Sample Cut