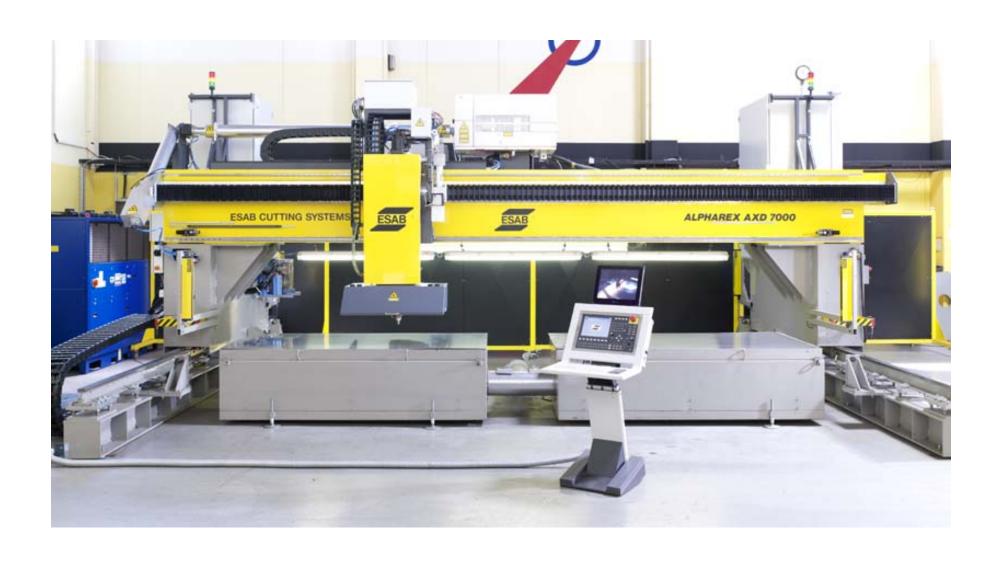

# Laser Cutting Machine Alfarex AXD

## Laser Machine











## Laser Machine

ESAB °

With out PROLAS protection & Fume extraction table, Micro dust collector



Laser in action





### **ESAB COLUMBUS II - CAD/CAM Software**



#### **Features:**

- automatic nesting
- entry and administration of parts data
- internal CAD
- recording, managing and defining of new and remnant plates
- Export of calculations
- calculation of time, paths, weights and areas from nesting diagram and parts list
- organisation and management of shapes to be executed
- bevel module for programming of plasma, gas cutting and laser bevel tools



olumbus

## Sample Cut