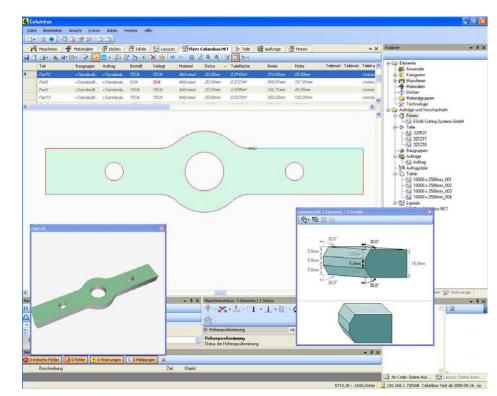

### **ESAB COLUMBUS II - CAD/CAM Software**

#### **Features:**

- automatic nesting
- entry and administration of parts data
- internal CAD
- recording, managing and defining of new and remnant plates
- Export of calculations
- calculation of time, paths, weights and areas from nesting diagram and parts list
- organisation and management of shapes to be executed
- bevel module for programming of plasma, gas cutting and laser bevel tools

olumbus